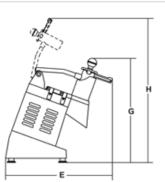

DETAILS

TECHNICAL DATA

Model Power Power source **Disc revolutions** Α в С D Ε F G н Net weight Shipping Gross weight

TM ALL. Watt 515 - Hp 2/3 230-400V/50Hz r.p.m. 300 mm 225 mm 195 mm 255 mm 280 mm 510 mm 400 mm 510 mm 770 Kg 18,5 mm 720x350x500 Kg 22