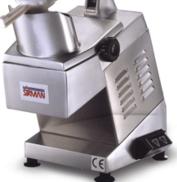

## TM COP. ALLUMINIO

## - Aluminium alloy and S/S construction.

- Ventilated motor for continuous operation. - Thanks to its compact design the machine is easy to install inside every kitchen.
- The exclusive feeding system makes easy to process also soft products like moz-zarella cheese.
- Safe operation is ensured by interlock switches on product pusher, lid and collect-ing tray.
- Version with dishwashing safe S/S lid available.
- Large number of discs available for every purpose.