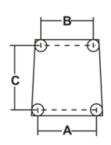

DETAILS

TECHNICAL DATA

Model Power Power source **Disc revolutions** Α в С D Ε F G н Net weight Shipping Gross weight

TM ALL. Watt 515 - Hp 2/3 230-400V/50Hz r.p.m. 300 mm 225 mm 195 mm 255 mm 280 mm 510 mm 400 mm 510 mm 770 Kg 18,5 mm 720x350x500 Kg 22