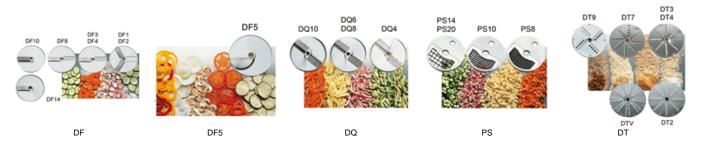

## - Aluminium alloy and S/S construction.

- Ventilated motor for continuous operation. - Thanks to its compact design the machine is easy to install inside every kitchen.
- The exclusive feeding system makes easy to process also soft products like moz-zarella cheese.
- Safe operation is ensured by interlock switches on product pusher, lid and collect-ing tray.
- Version with dishwashing safe S/S lid available.
- Large number of discs available for every purpose.