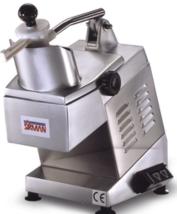

## TM COP. ALLUMINIO

## - Aluminium alloy and S/S construction.

- Ventilated motor for continuous operation. - Thanks to its compact design the machine is easy to install inside every kitchen.
- The exclusive feeding system makes easy to process also soft products like moz-zarella cheese.
- Safe operation is ensured by interlock switches on product pusher, lid and collect-ing tray.
- Version with dishwashing safe S/S lid available.
- Large number of discs available for every purpose.