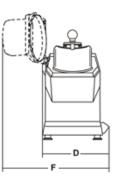

DETAILS

TECHNICAL DATA

Model Power Power source **Disc revolutions** Α в С D Ε F G н Net weight Shipping Gross weight

TM ALL. Watt 515 - Hp 2/3 230-400V/50Hz r.p.m. 300 mm 225 mm 195 mm 255 mm 280 mm 510 mm 400 mm 510 mm 770 Kg 18,5 mm 720x350x500 Kg 22